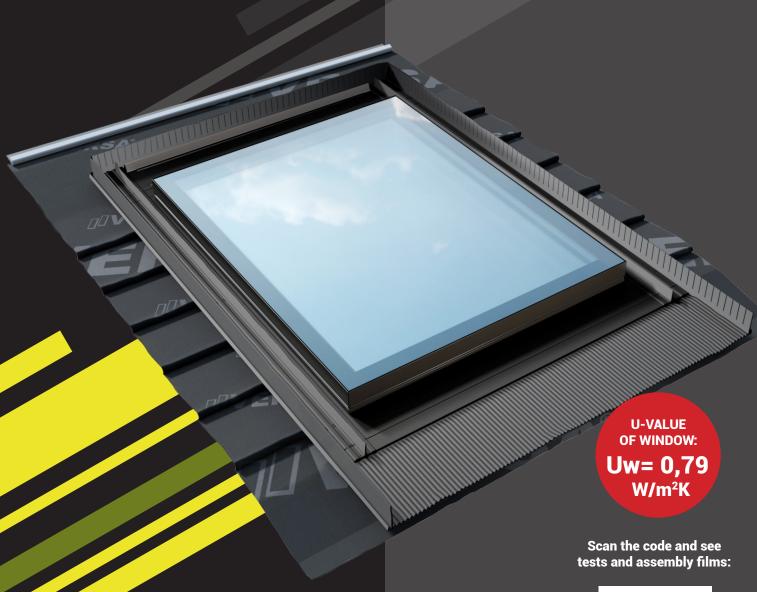

## **IGX F1 RESET**

4 - GLAZED ROOF WINDOW WITH RUBBER FLASHING

#### SUPER ENERGY-SAVING WINDOW

The heat transfer coefficient of the window Uw = 0,79 W/m<sup>2</sup>K (for the reference sample according to norm EN ISO 10077-2 / EN ISO 10211).

PERMEABLE UNDERFELT **COLLAR AKP INCLUDED** 

#### **INNOVATIVE DESIGN**

reduced number of screws and the amount of aluminum

**RUBBER FLASHING (EPDM)** for roof windows

15 min THE QUICKEST MOUNTING (IGX + RESET)

INTEGRATED FLASHING **ALLOWS INSTALLATION FOR MANY DIFFERENT ROOFING MATERIALS** 