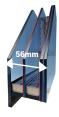

#### WARM QUADRUPLE GLAZING UNIT

- Laminated inner pane with foils for safety (class P2A)
- 6mm toughened outer pane for strength
- Structure of glazing unit 6H/18/4TH/20/44.2T
- The heat transfer coefficient Ug = 0,5 W/m<sup>2</sup>K